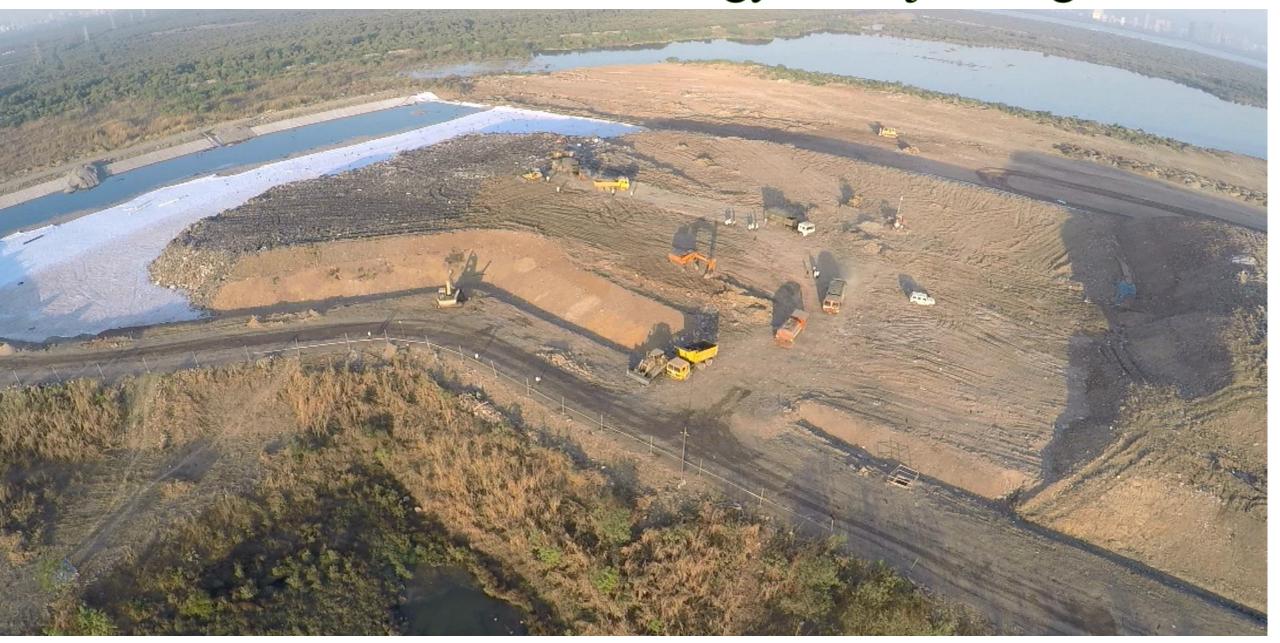

l Corporation



Mangalore Municipal Corporation









### Our Waste Processing Facilities







# Mumbai Municipal Corporation

Bioreactor Landfill Processing — 5000 — 6000 TPD Material Recovery Facility — 1000 TPD

Composting Process – 1000 TPD
Biomining of Bioreactor landfill –
4000 TPD



#### Pimpri Chinchwad Municipal Corporation

Material Recovery Facility — 1000 TPD Composting — 700 TPD Waste to Energy — 14 Mw Proposed — Under Construction



#### **Greater NOIDA Authority**

Biomining, Processing and Disposal of Legacy waste of 2 Lakh MT in 2 years



PCMC 14MW Waste to Energy Project Actual Site Photos

PCMC 1000TPD Material Recovery Facility (MRF)



# PCMC 1000TPD Material Recovery Facility

# PCMC 40TPD Composting Facility



# Bioreactor Landfill Technology - Kanjurmarg



# MATERIAL RECOVERY FACILITY



# Refuse Derived Fuel (RDF)

Parameters:
Size 80 to 100mm
Moisture <30%
Chloride <1.5%
Sulphur <1.5%
GCV ~ 4500kcal





# Wet Waste Processing (Compost Plant)

















# Antony Group is in advanced stage of trial runs with several cement companies...



#### To Summarize...

- Willing to enter into multi-year contract
- □ Can supply RDF meeting size (50mm 80 mm) and moisture requirement (25%-35% during non-monsoon season)
- □ Guaranteed availability of requisite specifications
- Willing to set-up and operate shredding facility at your plant
- □ Open to flexible product pricing based on RDF's calorific value