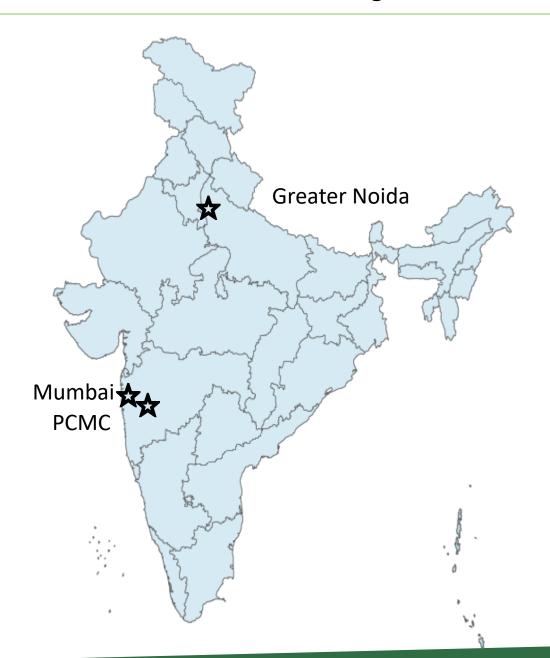

# **C&T Projects in Hand**

North Delhi Municipal Corporation

**GNOIDA** 

**NOIDA** 

Varanasi Municipal Corporation

Jhansi Municipal Corporation

Pimpri Chinchwad Municipal Corporation

Municipal Corporation of Greater Mumbai

Navi Mumbai Municipal Corporation

Thane Municipal Corporation

Mangalore Municipal Corporation