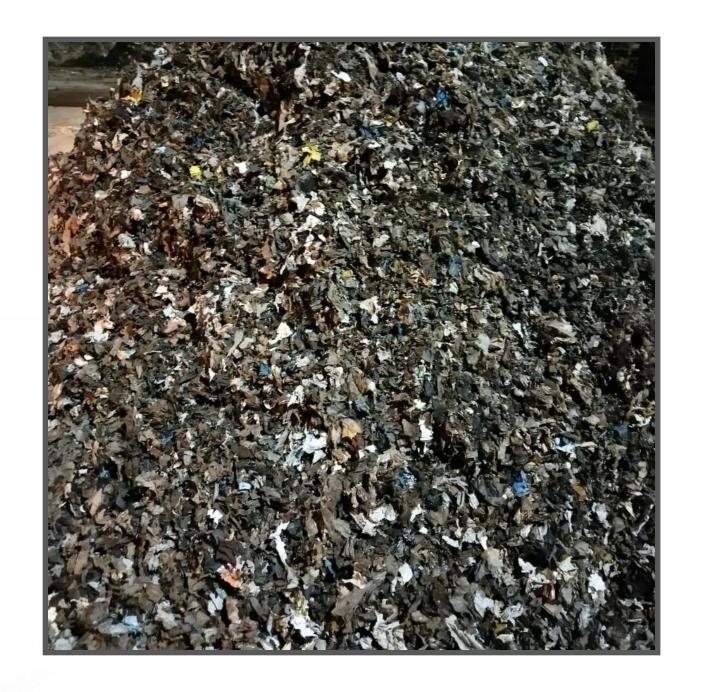

# Refuse Derived Fuel (RDF)

Parameters:
Size 80 to 100mm
Moisture <30%
Chloride <1.5%
Sulphur <1.5%
GCV ~ 4500kcal