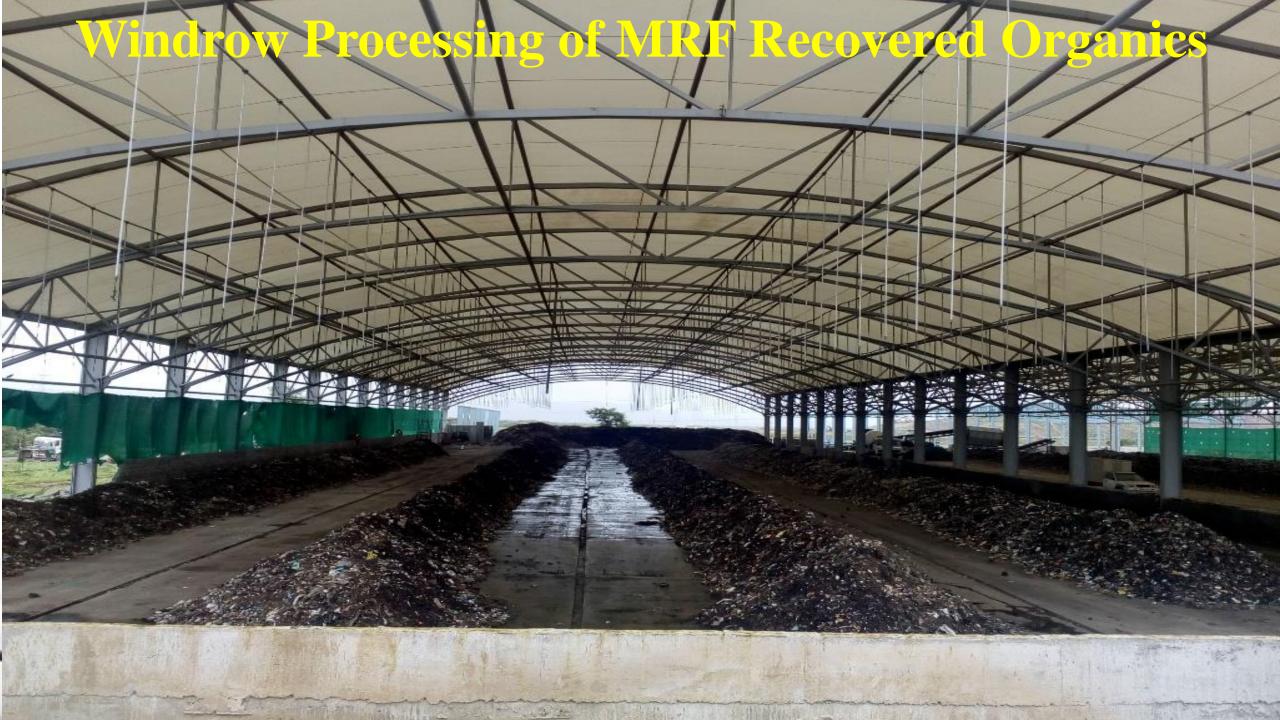

Processing — 5000 — 6000 TPD Material Recovery Facility — 1000 TPD

Composting Process – 1000 TPD
Biomining of Bioreactor landfill –
4000 TPD



#### Pimpri Chinchwad Municipal Corporation

Material Recovery Facility — 1000 TPD Composting — 700 TPD Waste to Energy — 14 Mw Proposed — Under Construction



#### **Greater NOIDA Authority**

Biomining, Processing and Disposal of Legacy waste of 2 Lakh MT in 2 years



PCMC 14MW Waste to Energy Project Actual Site Photos

PCMC 1000TPD Material Recovery Facility (MRF)



# PCMC 1000TPD Material Recovery Facility

# PCMC 40TPD Composting Facility



# Bioreactor Landfill Technology - Kanjurmarg



# MATERIAL RECOVERY FACILITY



# Refuse Derived Fuel (RDF)

Parameters:
Size 80 to 100mm
Moisture <30%
Chloride <1.5%
Sulphur <1.5%
GCV ~ 4500kcal





# Wet Waste Processing (Compost Plant)

















# Antony Group is in advanced stage of trial runs with several cement companies...



#### To Summarize...

- Willing to enter into multi-year contract
- □ Can supply RDF meeting size (50mm 80 mm) and moisture requirement (25%-35% during non-monsoon season)
- □ Guaranteed availability of requisite specifications
- Willing to set-up and operate shredding facility at your plant
- □ Open to flexible product pricing based on RDF's calorific value