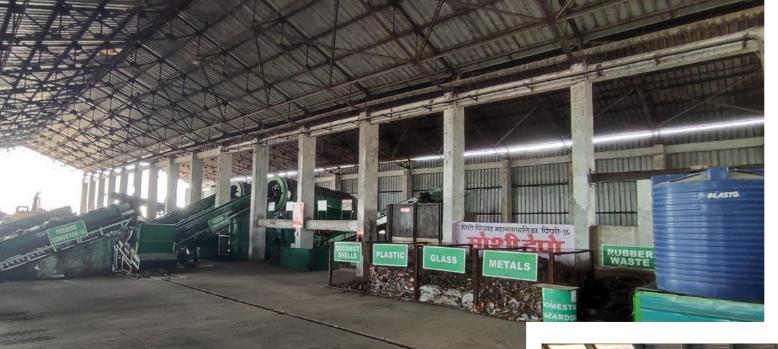

hinchwad Municipal Corporation



Municipal Corporation of Greater Mumbai



Navi Mumbai Municipal Corporation



Thane Municipal Corporation



Mangalore Municipal Corporation









### Our Waste Processing Facilities







# Mumbai Municipal Corporation

Bioreactor Landfill Processing — 5000 — 6000 TPD Material Recovery Facility — 1000 TPD

Composting Process – 1000 TPD
Biomining of Bioreactor landfill –
4000 TPD



#### Pimpri Chinchwad Municipal Corporation

Material Recovery Facility — 1000 TPD Composting — 700 TPD Waste to Energy — 14 Mw Proposed — Under Construction



#### **Greater NOIDA Authority**

Biomining, Processing and Disposal of Legacy waste of 2 Lakh MT in 2 years



PCMC 14MW Waste to Energy Project Actual Site Photos

PCMC 1000TPD Material Recovery Facility (MRF)



# PCMC 1000TPD Material Recovery Facility

# PCMC 40TPD Composting Facility



# Bioreactor Landfill Technology - Kanjurmarg



# MATERIAL RECOVERY FACILITY



# Refuse Derived Fuel (RDF)

Parameters:
Size 80 to 100mm
Moisture <30%
Chloride <1.5%
Sulphur <1.5%
GCV ~ 4500kcal





# Wet Waste Processing (Compost Plant)

















# Antony Group is in advanced stage of trial runs with several cement companies...



#### To Summarize...

- Willing to enter into multi-year contract
- □ Can supply RDF meeting size (50mm 80 mm) and moisture requirement (25%-35% during non-monsoon season)
- □ Guaranteed availability of requisite specifications
- Willing to set-up and operate shredding facility at your plant
- □ Open to flexible product pricing based on RDF's calorific value