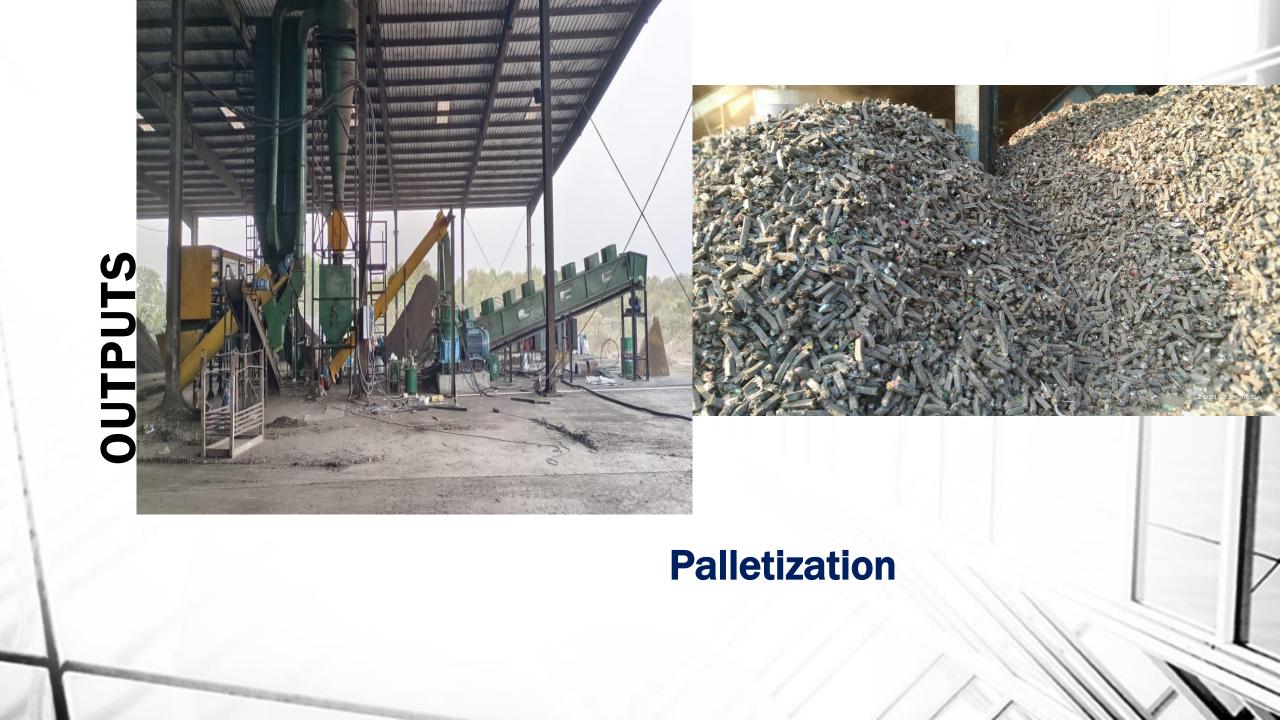

# Refuse Derived Fuel (RDF)

Parameters:
Size 80 to 100mm
Moisture <30%
Chloride <1.5%
Sulphur <1.5%
GCV ~ 4500kcal