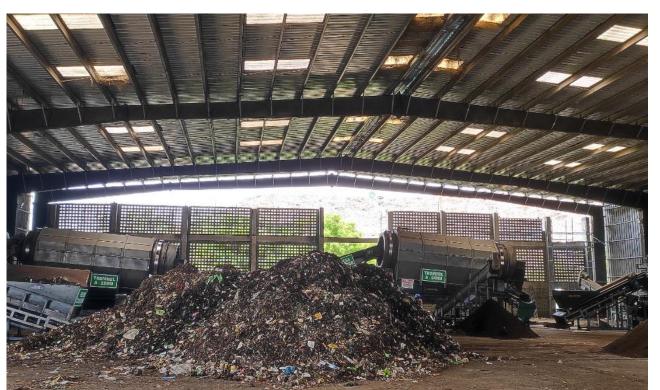

vi Mumbai Municipal Corporation



Thane Municipal Corporation



Mangalore Municipal Corporation









### Our Waste Processing Facilities







# Mumbai Municipal Corporation

Bioreactor Landfill Processing — 5000 — 6000 TPD Material Recovery Facility — 1000 TPD

Composting Process – 1000 TPD
Biomining of Bioreactor landfill –
4000 TPD



#### Pimpri Chinchwad Municipal Corporation

Material Recovery Facility — 1000 TPD Composting — 700 TPD Waste to Energy — 14 Mw Proposed — Under Construction



#### **Greater NOIDA Authority**

Biomining, Processing and Disposal of Legacy waste of 2 Lakh MT in 2 years



PCMC 14MW Waste to Energy Project Actual Site Photos

PCMC 1000TPD Material Recovery Facility (MRF)



# PCMC 1000TPD Material Recovery Facility

# PCMC 40TPD Composting Facility



# Bioreactor Landfill Technology - Kanjurmarg



# MATERIAL RECOVERY FACILITY



# Refuse Derived Fuel (RDF)

Parameters:
Size 80 to 100mm
Moisture <30%
Chloride <1.5%
Sulphur <1.5%
GCV ~ 4500kcal





# Wet Waste Processing (Compost Plant)

















# Antony Group is in advanced stage of trial runs with several cement companies...



#### To Summarize...

- Willing to enter into multi-year contract
- □ Can supply RDF meeting size (50mm 80 mm) and moisture requirement (25%-35% during non-monsoon season)
- □ Guaranteed availability of requisite specifications
- Willing to set-up and operate shredding facility at your plant
- □ Open to flexible product pricing based on RDF's calorific value