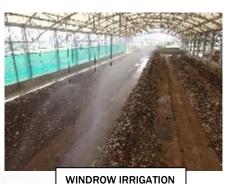

acility — 1000 TPD

Composting Process – 1000 TPD
Biomining of Bioreactor landfill –
4000 TPD



#### Pimpri Chinchwad Municipal Corporation

Material Recovery Facility — 1000 TPD Composting — 700 TPD Waste to Energy — 14 Mw Proposed — Under Construction



#### **Greater NOIDA Authority**

Biomining, Processing and Disposal of Legacy waste of 2 Lakh MT in 2 years



PCMC 14MW Waste to Energy Project Actual Site Photos

PCMC 1000TPD Material Recovery Facility (MRF)



# PCMC 1000TPD Material Recovery Facility

# PCMC 40TPD Composting Facility



# Bioreactor Landfill Technology - Kanjurmarg



# MATERIAL RECOVERY FACILITY



# Refuse Derived Fuel (RDF)

Parameters:
Size 80 to 100mm
Moisture <30%
Chloride <1.5%
Sulphur <1.5%
GCV ~ 4500kcal





# Wet Waste Processing (Compost Plant)

















# Antony Group is in advanced stage of trial runs with several cement companies...



#### To Summarize...

- Willing to enter into multi-year contract
- □ Can supply RDF meeting size (50mm 80 mm) and moisture requirement (25%-35% during non-monsoon season)
- □ Guaranteed availability of requisite specifications
- Willing to set-up and operate shredding facility at your plant
- □ Open to flexible product pricing based on RDF's calorific value