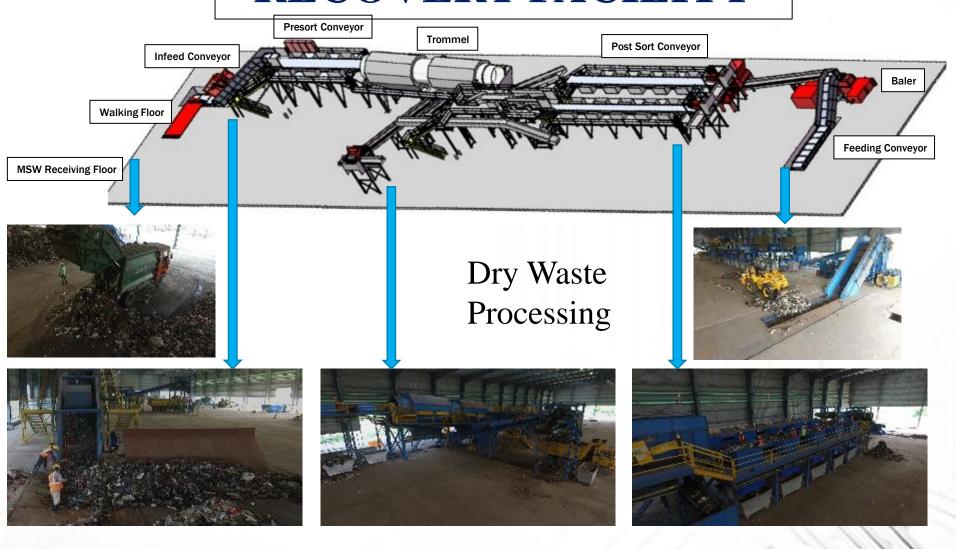

ipal Corporation









### Our Waste Processing Facilities







# Mumbai Municipal Corporation

Bioreactor Landfill Processing — 5000 — 6000 TPD Material Recovery Facility — 1000 TPD

Composting Process – 1000 TPD
Biomining of Bioreactor landfill –
4000 TPD



#### Pimpri Chinchwad Municipal Corporation

Material Recovery Facility — 1000 TPD Composting — 700 TPD Waste to Energy — 14 Mw Proposed — Under Construction



#### **Greater NOIDA Authority**

Biomining, Processing and Disposal of Legacy waste of 2 Lakh MT in 2 years



PCMC 14MW Waste to Energy Project Actual Site Photos

PCMC 1000TPD Material Recovery Facility (MRF)



# PCMC 1000TPD Material Recovery Facility

# PCMC 40TPD Composting Facility



# Bioreactor Landfill Technology - Kanjurmarg



# MATERIAL RECOVERY FACILITY



# Refuse Derived Fuel (RDF)

Parameters:
Size 80 to 100mm
Moisture <30%
Chloride <1.5%
Sulphur <1.5%
GCV ~ 4500kcal





# Wet Waste Processing (Compost Plant)

















# Antony Group is in advanced stage of trial runs with several cement companies...



#### To Summarize...

- Willing to enter into multi-year contract
- □ Can supply RDF meeting size (50mm 80 mm) and moisture requirement (25%-35% during non-monsoon season)
- □ Guaranteed availability of requisite specifications
- Willing to set-up and operate shredding facility at your plant
- □ Open to flexible product pricing based on RDF's calorific value