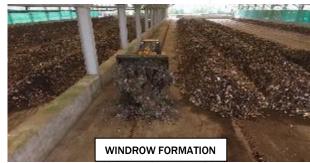

Facility — 1000 TPD

Composting Process – 1000 TPD
Biomining of Bioreactor landfill –
4000 TPD



#### Pimpri Chinchwad Municipal Corporation

Material Recovery Facility — 1000 TPD Composting — 700 TPD Waste to Energy — 14 Mw Proposed — Under Construction



#### **Greater NOIDA Authority**

Biomining, Processing and Disposal of Legacy waste of 2 Lakh MT in 2 years



PCMC 14MW Waste to Energy Project Actual Site Photos

PCMC 1000TPD Material Recovery Facility (MRF)



# PCMC 1000TPD Material Recovery Facility

# PCMC 40TPD Composting Facility



# Bioreactor Landfill Technology - Kanjurmarg



# MATERIAL RECOVERY FACILITY



# Refuse Derived Fuel (RDF)

Parameters:
Size 80 to 100mm
Moisture <30%
Chloride <1.5%
Sulphur <1.5%
GCV ~ 4500kcal





# Wet Waste Processing (Compost Plant)

















# Antony Group is in advanced stage of trial runs with several cement companies...



#### To Summarize...

- Willing to enter into multi-year contract
- □ Can supply RDF meeting size (50mm 80 mm) and moisture requirement (25%-35% during non-monsoon season)
- □ Guaranteed availability of requisite specifications
- Willing to set-up and operate shredding facility at your plant
- □ Open to flexible product pricing based on RDF's calorific value