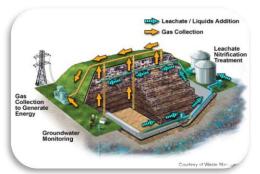

# Indian cities generate about 68.8 Million tonnes of MSW annually, of which 13.7 Million tonnes is available for co-processing

MSW based RDF is an excellent substitute to coal, which can be cheaper and that too "cleaner fuel"

30% cost-efficient AF option

RDF can be made available round the year

## **Adoption of AFR in Cement Industries**





## **Antony Waste...**



## India's only Publicly listed System Integrator and Services Company











SMART WASTE COLLECTION SYSTEMS

BIOMINING SYSTEMS

WASTE PROCESSING SYSTEMS

WASTE DISPOSAL SOLUTIONS

MECHANIZED POWER SWEEPING

## **End-to-end Waste Management Services**

Door to door collection

#### **Transportation**



Construction & Management of Landfills

#### Recycling

**Composting** 

**Waste to Energy** 















Involves door to door collection of MSW from households, slums, commercial establishments etc. by vehicles like compactors, dumper placers and tippers Strong C&T capabilities with a large fleet of vehicles Transported to the processing facility, transfer station or a landfill Segregation involves separation of organic waste from recyclables and inert material Manages largest bio-reactor landfill, manages 5,500 TPD waste at Kanjurmarg facility through MRF,