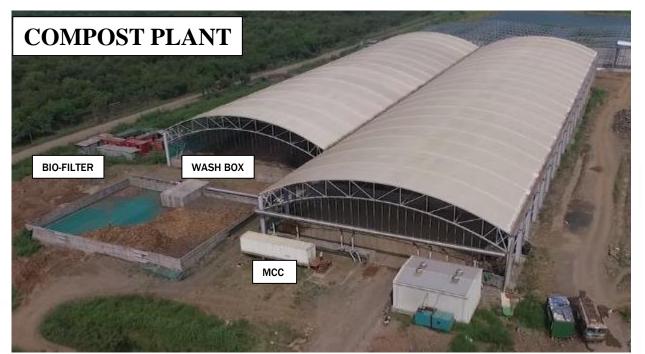

very Facility — 1000 TPD

Composting Process – 1000 TPD
Biomining of Bioreactor landfill –
4000 TPD



#### Pimpri Chinchwad Municipal Corporation

Material Recovery Facility — 1000 TPD Composting — 700 TPD Waste to Energy — 14 Mw Proposed — Under Construction



#### **Greater NOIDA Authority**

Biomining, Processing and Disposal of Legacy waste of 2 Lakh MT in 2 years



PCMC 14MW Waste to Energy Project Actual Site Photos

PCMC 1000TPD Material Recovery Facility (MRF)



# PCMC 1000TPD Material Recovery Facility

# PCMC 40TPD Composting Facility



# Bioreactor Landfill Technology - Kanjurmarg



# MATERIAL RECOVERY FACILITY



# Refuse Derived Fuel (RDF)

Parameters:
Size 80 to 100mm
Moisture <30%
Chloride <1.5%
Sulphur <1.5%
GCV ~ 4500kcal





# Wet Waste Processing (Compost Plant)

















# Antony Group is in advanced stage of trial runs with several cement companies...



#### To Summarize...

- Willing to enter into multi-year contract
- □ Can supply RDF meeting size (50mm 80 mm) and moisture requirement (25%-35% during non-monsoon season)
- □ Guaranteed availability of requisite specifications
- Willing to set-up and operate shredding facility at your plant
- □ Open to flexible product pricing based on RDF's calorific value